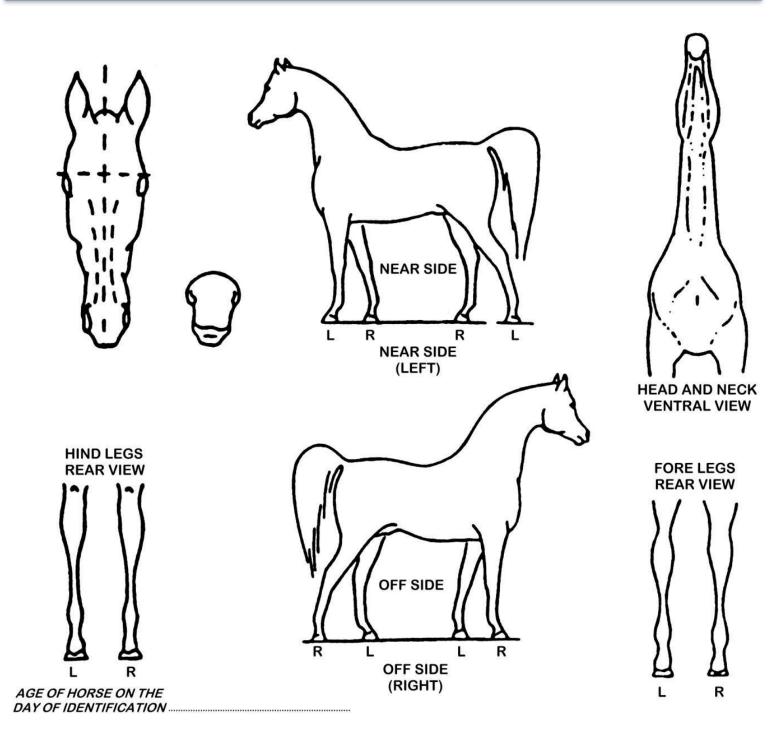

## LOG BOOK APPLICATION: ENDURANCE HORSE

| Name of Horse: Enter the horses full breed registered name if known, and include a copy of the Breed Registration Certificate if available: |                                                  |                 |                      |
|---------------------------------------------------------------------------------------------------------------------------------------------|--------------------------------------------------|-----------------|----------------------|
| Name of Sire:                                                                                                                               |                                                  |                 |                      |
| Name of Dam:                                                                                                                                |                                                  |                 |                      |
| Breed Society Rego#:                                                                                                                        |                                                  | Breed:          |                      |
| Date of Birth: (DDMMYY)                                                                                                                     |                                                  | Sex:            |                      |
| Colour:                                                                                                                                     |                                                  | Height:         |                      |
| Microchip#:                                                                                                                                 |                                                  |                 |                      |
|                                                                                                                                             |                                                  |                 |                      |
| SECTION 5: HORSE MARKINGS                                                                                                                   | ampleted by EITHER the Logal Owner/Appli         | ioant OR a roai | otorod               |
| For a Novice Logbook application, Section 5 may be co<br>Veterinarian. If a Veterinarian completes Section 5, this w                        | ill suffice if and when the horse graduates to l | Endurance Hors  | stered<br>se status. |
|                                                                                                                                             |                                                  |                 |                      |
| Head & Neck:                                                                                                                                |                                                  |                 |                      |
|                                                                                                                                             |                                                  |                 |                      |
| Body:                                                                                                                                       |                                                  |                 |                      |
|                                                                                                                                             |                                                  |                 |                      |
| Left Fore:                                                                                                                                  |                                                  |                 |                      |
| Lott Folc.                                                                                                                                  |                                                  |                 |                      |
|                                                                                                                                             |                                                  |                 |                      |
| Right Fore:                                                                                                                                 |                                                  |                 |                      |
|                                                                                                                                             |                                                  |                 |                      |
| Left Hind:                                                                                                                                  |                                                  |                 |                      |
|                                                                                                                                             |                                                  |                 |                      |
|                                                                                                                                             |                                                  |                 |                      |
| Right Hind:                                                                                                                                 |                                                  |                 |                      |
|                                                                                                                                             |                                                  |                 |                      |
| Brands & Acquired Markings:                                                                                                                 |                                                  |                 |                      |
| A16.11                                                                                                                                      |                                                  |                 |                      |

\*If the breed registration papers are available and they indicate that the horse has been branded, only include the brands on this document if the horse is actually branded. Some breeders include their intended branding on registration papers but do not actually brand the horse.