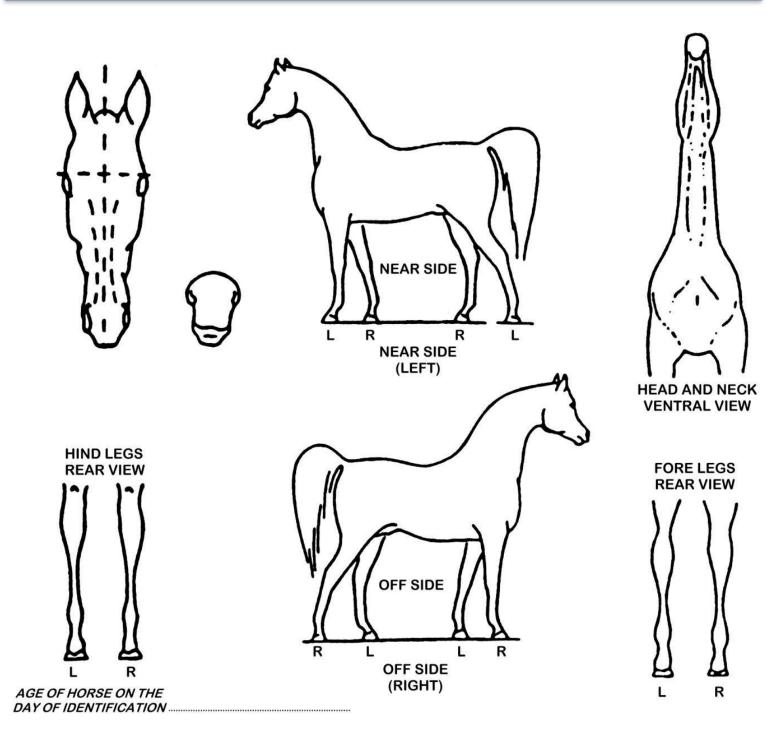

# LOG BOOK APPLICATION: ENDURANCE HORSE

| Name of Horse: Enter the horses full breed registered name if known, and include a copy of the Breed Registration Certificate if available: |                                                  |                 |                      |
|---------------------------------------------------------------------------------------------------------------------------------------------|--------------------------------------------------|-----------------|----------------------|
| Name of Sire:                                                                                                                               |                                                  |                 |                      |
| Name of Dam:                                                                                                                                |                                                  |                 |                      |
| Breed Society Rego#:                                                                                                                        |                                                  | Breed:          |                      |
| Date of Birth: (DDMMYY)                                                                                                                     |                                                  | Sex:            |                      |
| Colour:                                                                                                                                     |                                                  | Height:         |                      |
| Microchip#:                                                                                                                                 |                                                  |                 |                      |
|                                                                                                                                             |                                                  |                 |                      |
| SECTION 5: HORSE MARKINGS                                                                                                                   | ampleted by EITHER the Logal Owner/Appli         | ioant OR a roai | otorod               |
| For a Novice Logbook application, Section 5 may be co<br>Veterinarian. If a Veterinarian completes Section 5, this w                        | ill suffice if and when the horse graduates to l | Endurance Hors  | stered<br>se status. |
|                                                                                                                                             |                                                  |                 |                      |
| Head & Neck:                                                                                                                                |                                                  |                 |                      |
|                                                                                                                                             |                                                  |                 |                      |
| Body:                                                                                                                                       |                                                  |                 |                      |
|                                                                                                                                             |                                                  |                 |                      |
| Left Fore:                                                                                                                                  |                                                  |                 |                      |
| Lott Folc.                                                                                                                                  |                                                  |                 |                      |
|                                                                                                                                             |                                                  |                 |                      |
| Right Fore:                                                                                                                                 |                                                  |                 |                      |
|                                                                                                                                             |                                                  |                 |                      |
| Left Hind:                                                                                                                                  |                                                  |                 |                      |
|                                                                                                                                             |                                                  |                 |                      |
|                                                                                                                                             |                                                  |                 |                      |
| Right Hind:                                                                                                                                 |                                                  |                 |                      |
|                                                                                                                                             |                                                  |                 |                      |
| Brands & Acquired Markings:                                                                                                                 |                                                  |                 |                      |
| A16.11                                                                                                                                      |                                                  |                 |                      |

\*If the breed registration papers are available and they indicate that the horse has been branded, only include the brands on this document if the horse is actually branded. Some breeders include their intended branding on registration papers but do not actually brand the horse.