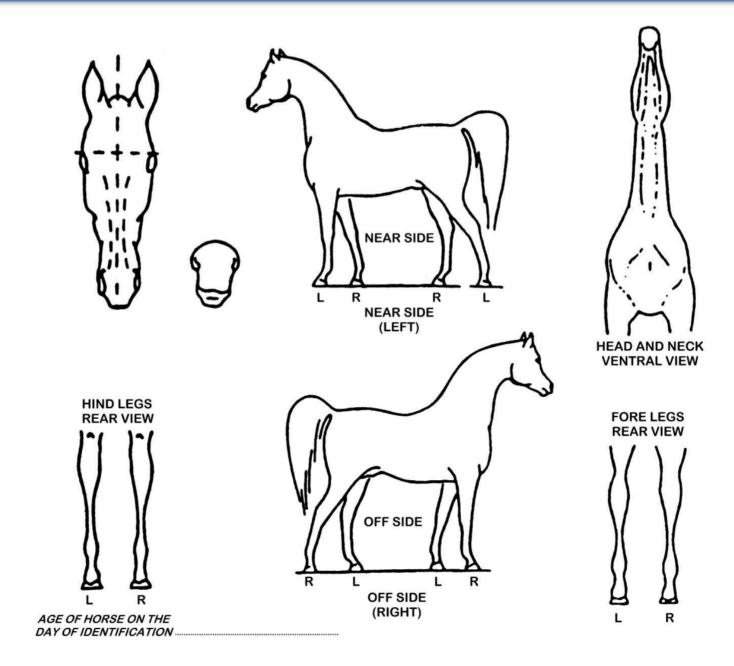

When emailing completed form, send as either a PDF or Word file. Photos of forms cannot be accepted.

If you choose to have a Veterinarian Identify your horse (Section 5) you MAY also choose to microchip your horse simultaneously, but this is NOT mandatory. All horses graduating to Endurance Horse status must be microchipped. If you chose to microchip your horse now, advise your Veterinarian to supply and insert an ISO compliant microchip and ensure the Veterinarian records the microchip number in Section 4. \*If anaesthetic is used when inserting the microchip, the horse cannot compete at an AERA affiliated event for 6 days following the date of insertion.