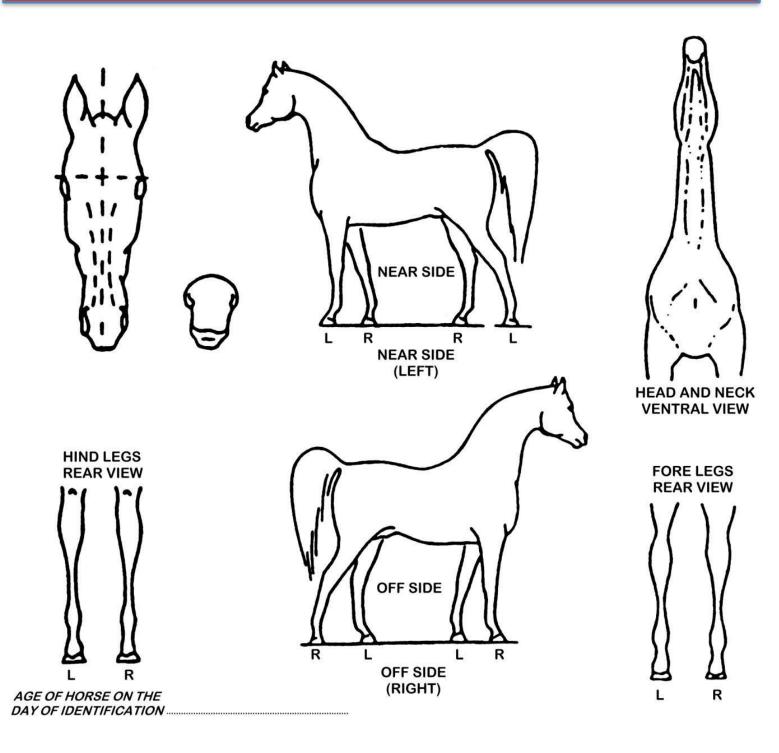

# LOG BOOK APPLICATION: NOVICE HORSE

| Name of Horse: Enter the horses full breed registered name if known, and include a copy of the Breed Registration Certificate if available: |                                                                                       |                 |                                           |
|---------------------------------------------------------------------------------------------------------------------------------------------|---------------------------------------------------------------------------------------|-----------------|-------------------------------------------|
| Name of Sire:                                                                                                                               |                                                                                       |                 |                                           |
| Name of Dam:                                                                                                                                |                                                                                       |                 |                                           |
| Breed Society Rego#:                                                                                                                        |                                                                                       | Breed:          |                                           |
| Date of Birth: (DDMMYY)                                                                                                                     |                                                                                       | Sex:            |                                           |
| Colour:                                                                                                                                     |                                                                                       | Height:         |                                           |
| Microchip#:                                                                                                                                 |                                                                                       |                 |                                           |
|                                                                                                                                             |                                                                                       |                 |                                           |
| SECTION 5: HORSE MARKINGS  For a Novice Logbook application, Section 5 may be co                                                            | ompleted by FITHER the Legal Owner/Appli                                              | cant OR a regi  | stered                                    |
| Veterinarian. If a Veterinarian completes Section 5, this w                                                                                 | ill suffice if and when the horse graduates to E                                      | Endurance Hors  | e status.                                 |
| Head & Neck:                                                                                                                                |                                                                                       |                 |                                           |
|                                                                                                                                             |                                                                                       |                 |                                           |
| Body:                                                                                                                                       |                                                                                       |                 |                                           |
|                                                                                                                                             |                                                                                       |                 |                                           |
| Left Fore:                                                                                                                                  |                                                                                       |                 |                                           |
|                                                                                                                                             |                                                                                       |                 |                                           |
| Right Fore:                                                                                                                                 |                                                                                       |                 |                                           |
|                                                                                                                                             |                                                                                       |                 |                                           |
| Left Hind:                                                                                                                                  |                                                                                       |                 |                                           |
|                                                                                                                                             |                                                                                       |                 |                                           |
| Right Hind:                                                                                                                                 |                                                                                       |                 |                                           |
|                                                                                                                                             |                                                                                       |                 |                                           |
| Brands & Acquired Markings:                                                                                                                 |                                                                                       |                 |                                           |
| *If the breed registration papers are available and they actually branded. Some breeders include their intended.                            | indicate that the horse has been branded, ed branding on registration papers but do n | only include th | e brands on this document if the horse is |